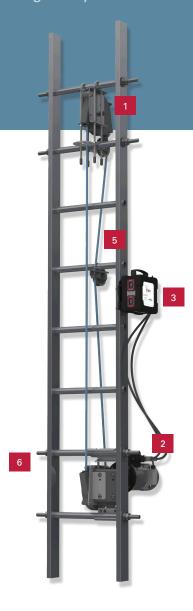

# System Components

- Top Sheave Assembly
- 2 Motor Assembly with Junction Box
- 3 Portable Electrical Control Box
- 4 EasyClimb Controller
- 5 Round Reinforced Polymer Belt and Belt Guides
- 6 Rung Reinforcements