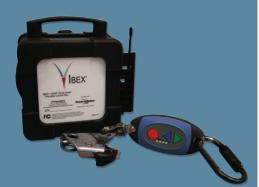

## Click, Plug & Climb

At only 8.5 lbs (4 kgs) and IP56 rated, the portable control box is compact and built to last.

### Device use

- 1 Simply click the control box to its mounting bracket
- 2 Attach two quick-connect plugs
- 3 Turn on the switch, and climb

The EasyClimb Controller allows each user to customize his/her assistance from 50 to 125 lbs (25 to 55 kgs), and delivers constant load support regardless of climbing speed.