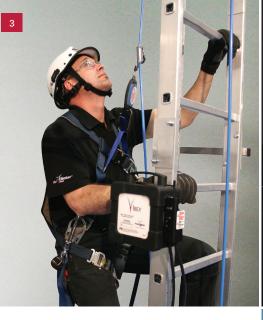

### Device use

- 1 Simply click the control box to its mounting bracket
- 2 Attach two quick-connect plugs
- 3 Turn on the switch, and climb

The EasyClimb Controller allows each user to customize his/her assistance from 50 to 125 lbs (25 to 55 kgs), and delivers constant load support regardless of climbing speed.