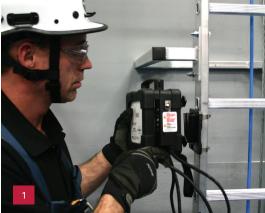

## Click, Plug & Climb

At only 8.5 lbs (4 kgs) and IP56 rated, the portable control box is compact and built to last.

### Device use

- 1 Simply click the control box to its mounting bracket
- 2 Attach two quick-connect plugs
- 3 Turn on the switch, and climb

The EasyClimb Controller allows each user to customize his/her assistance from 50 to 125 lbs (25 to 55 kgs), and delivers constant load support regardless of climbing speed.