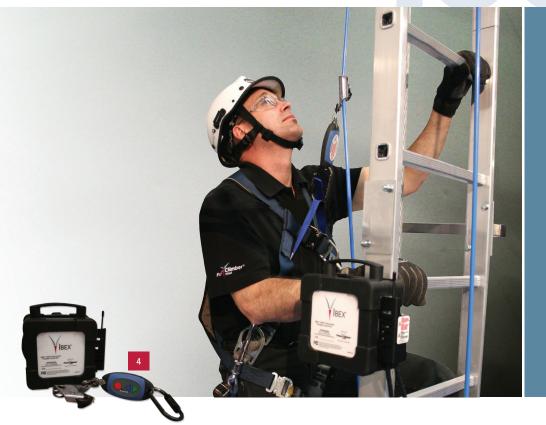

## Click, Plug & Climb

At only 8.5 lbs (4 kgs) and IP56 rated, the portable control box is compact and built to last.

### Device use

- 1 Simply click the control box to its mounting bracket
- 2 Attach two quick-connect plugs
- 3 Turn on the switch, and climb

The EasyClimb Controller allows each user to customize his/her assistance from 50 to 125 lbs (25 to 55 kgs), and delivers constant load support regardless of climbing speed.