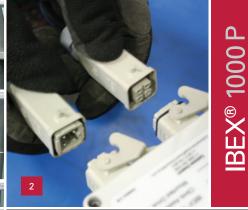

## Benefits

Adjusted settings from 50 to 125 lbs (25 to 55 kgs) allow a smooth confident climb every time

Robust, lightweight electrical control box – technician-tested

Easily retrofits in any wind turbine

### Device use

- 1 Simply click the control box to its mounting bracket
- 2 Attach two quick-connect plugs
- 3 Turn on the switch, and climb

The EasyClimb Controller allows each user to customize his/her assistance from 50 to 125 lbs (25 to 55 kgs), and delivers constant load support regardless of climbing speed.